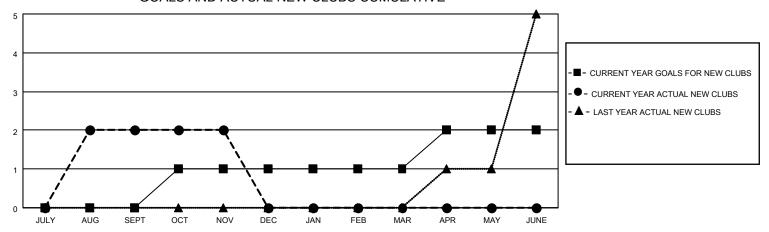

## District 301 B1

| Clubs RESULTS FOR 2021-2022 |   |   |   | Members RESULTS FOR 2021-2022 |    |    |    |
|-----------------------------|---|---|---|-------------------------------|----|----|----|
|                             |   |   |   |                               |    |    |    |
| JULY/AUG/SEPT               | 0 | 2 | 2 | JULY/AUG/SEPT                 | 12 | 82 | 92 |
| OCT/NOV/DEC                 | 1 | 0 | 0 | OCT/NOV/DEC                   | 30 | 37 | 12 |
| JAN/FEB/MAR                 | 0 | 0 | 0 | JAN/FEB/MAR                   | 15 | 0  | 0  |
| APR/MAY/JUNE                | 1 | 0 | 0 | APR/MAY/JUNE                  | 32 | 0  | 0  |

### GOALS AND ACTUAL NEW CLUBS CUMULATIVE