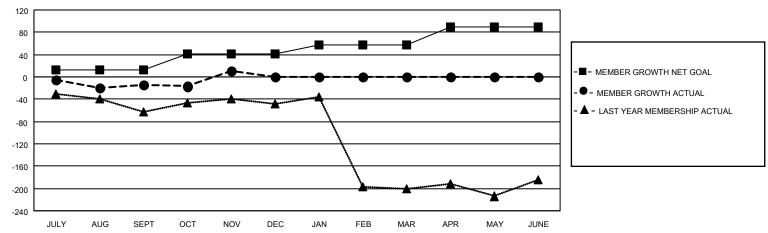

## District 301 B1

| Clubs RESULTS FOR 2021-2022 |   |   |   | Members RESULTS FOR 2021-2022 |    |    |    |
|-----------------------------|---|---|---|-------------------------------|----|----|----|
|                             |   |   |   |                               |    |    |    |
| JULY/AUG/SEPT               | 0 | 2 | 2 | JULY/AUG/SEPT                 | 12 | 82 | 92 |
| OCT/NOV/DEC                 | 1 | 0 | 0 | OCT/NOV/DEC                   | 30 | 37 | 12 |
| JAN/FEB/MAR                 | 0 | 0 | 0 | JAN/FEB/MAR                   | 15 | 0  | 0  |
| APR/MAY/JUNE                | 1 | 0 | 0 | APR/MAY/JUNE                  | 32 | 0  | 0  |

### GOALS AND ACTUAL MEMBERS CUMULATIVE

| DROPPED CLUBS: 2 |     | 14 CLUBS OF 44 ADDED 1 OR<br>MORE NEW MEMBERS | GENDER DISTRIBUTION                 |                           |  |
|------------------|-----|-----------------------------------------------|-------------------------------------|---------------------------|--|
|                  |     | NORE NEW WEWDERS                              | MALE                                | 538 (46.99%)              |  |
| DROPPED MEMBERS  |     |                                               | FEMALE<br>NON BINARY                | 607 (53.01%)<br>0 (0.00%) |  |
| DECEASED         | 6   |                                               | PREFER NOT TO ANSWER                | 0 (0.00%)                 |  |
| CLUB CANCELLED   | 47  | CLICK HERE FOR CUMULATIVE                     | TOTAL FAMILY UNIT MEMBERS           | 456                       |  |
| OTHER            | 51  | MEMBERSHIP DATA                               |                                     |                           |  |
| TOTAL            | 104 |                                               | FAMILY MEMBERS PAYING HALF DUES 274 |                           |  |
|                  |     |                                               |                                     |                           |  |